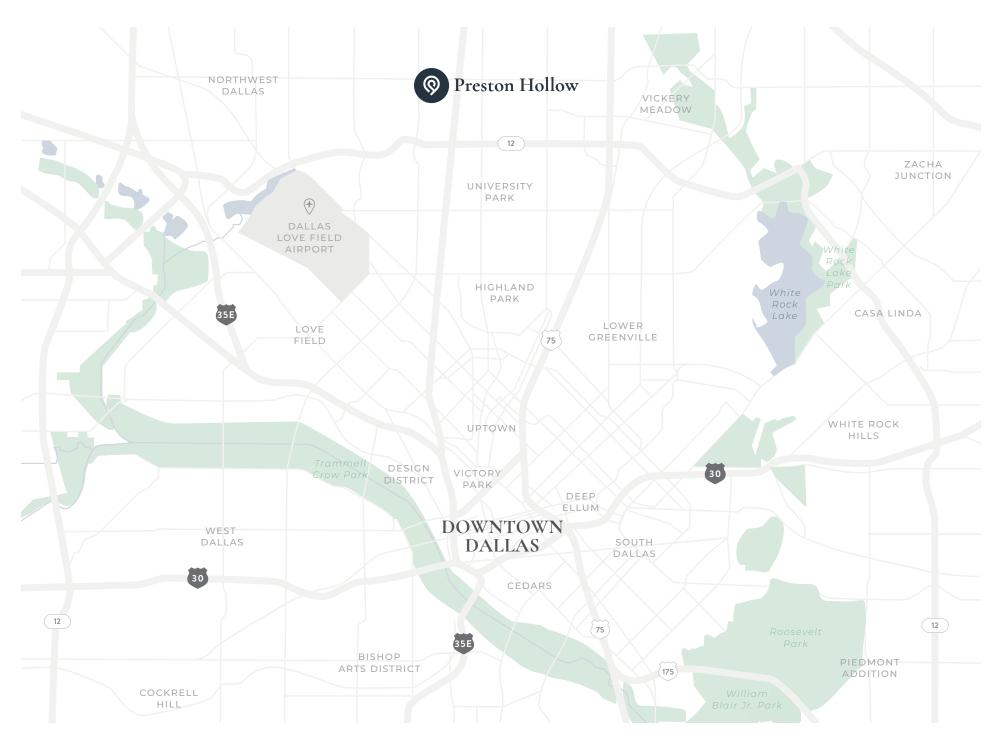

- An easy 20-minute drive to downtown Dallas puts Preston Hollow at the doorstep of some of Dallas's most iconic attractions, including AT&T Stadium (home of the Dallas Cowboys), the Morton H. Meyerson Symphony Center, and the American Airlines Center (home of the Dallas Mavericks)
- Known for its affluence (\$5B+ in consumer expenditures), celebrity
  residents & ranch-style homes, the residents of Preston Hollow enjoy a
  vibrant and walkable lifestyle and access to the best private schools that
  Dallas has to offer
- With over 2K multi-family units already established and additional 3.5K residential units coming online, Preston Hollow has an anticipated significant population growth over the next five years
- 215K+ employees reside within three miles of Preston Hollow due to its bustling hospital district, easy freeway access & a DART (Dallas Area Rapid Transit) station
- Given its central location and close proximity to Preston Hollow, The Hill
  is positioned to become Dallas's most sought-after creative shopping
  and mixed-use destination due to its eclectic mix of retail offerings,
  abundant dining, and unique interior courtyard