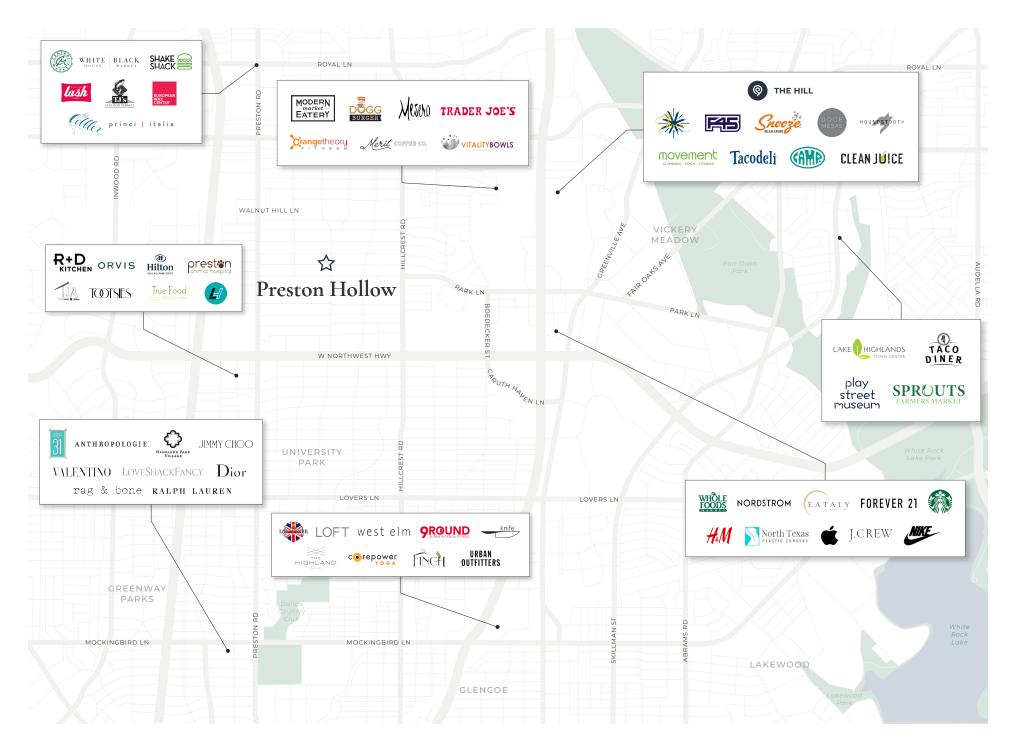

- An easy 20-minute drive to downtown Dallas puts Preston Hollow at the doorstep of some of Dallas's most iconic attractions, including AT&T Stadium (home of the Dallas Cowboys), the Morton H. Meyerson Symphony Center, and the American Airlines Center (home of the Dallas Mavericks)
- Known for its affluence (\$5B+ in consumer expenditures), celebrity
  residents & ranch-style homes, the residents of Preston Hollow enjoy a
  vibrant and walkable lifestyle and access to the best private schools that
  Dallas has to offer
- With over 2K multi-family units already established and additional 3.5K residential units coming online, Preston Hollow has an anticipated significant population growth over the next five years
- 215K+ employees reside within three miles of Preston Hollow due to its bustling hospital district, easy freeway access & a DART (Dallas Area Rapid Transit) station
- Given its central location and close proximity to Preston Hollow, The Hill
  is positioned to become Dallas's most sought-after creative shopping
  and mixed-use destination due to its eclectic mix of retail offerings,
  abundant dining, and unique interior courtyard