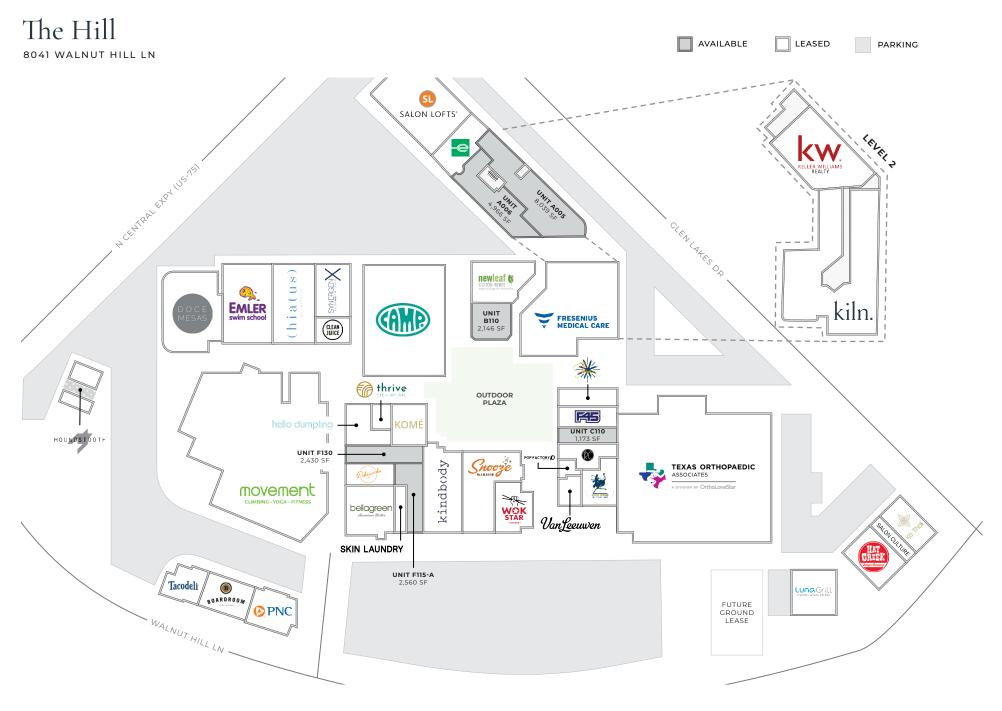

# By the Numbers

**74** WALK SCORE

**56** TRANSIT SCORE

**33** MEDIAN AGE

**43%**EDUCATIONAL ATTAINMENT\*

\$88,627 AVG HOUSEHOLD INCOME\*

**25,515** POPULATION\*

239,739 SF
TOTAL NEIGHBORHOOD GLA OWNED